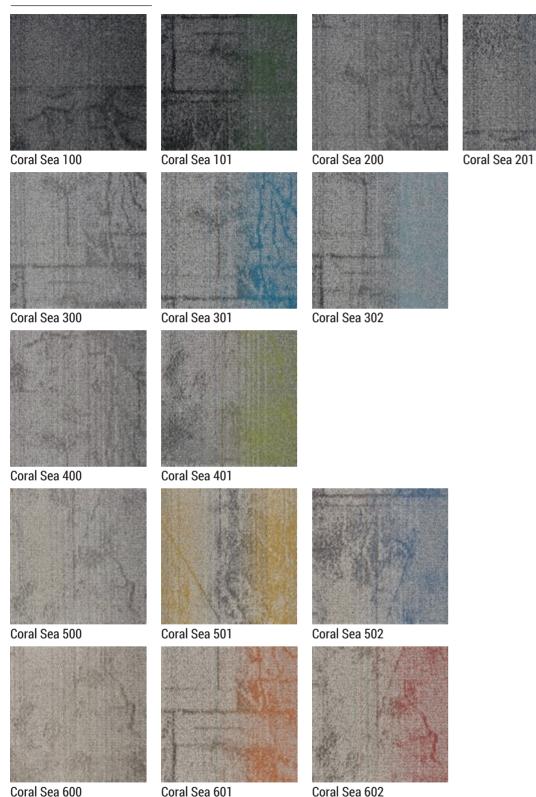

llection is a tribute to the natural wonders of the underwater world. Through an organic patterned design and muted carpet color variations, it's possible to complement a neutral gray base with subtle accents. As in the coral reef, the view always turns rapidly, and the vivid changes in contrast and color density create diverse and dynamic patterns. The various plays of light and shadow and the softly nuanced pastel tones give life to a new interior design element in the balance between the need for a more classic approach and the openness toward creative solutions.

Coral Sea 300 | 301 | 302(Right) Quarter Turn Coral Sea 600 | 601 | 602(Left) Quarter Turn









Coral Sea 100 | 101

9























Coral Sea 600 | 601 | 602



# **Installation Guidance**



26

### **COLORS**





## **Specifications**

Style Name: Coral Sea

Construction: Multi-Level loop

Fiber: Voxflor® Certified Nylon

Gauge: 1/12"

Stitches: 10 per inch

Pile Weight: 20 oz/yd²

Average Pile Height: 4.0 ± 0.5mm

Backing: EcoAce-Bac®

Tile size: 50cm\*50cm

Total Thickness:  $6.5 \pm 0.5 \text{ mm}$ 

Area of Use: Commercial – Heavy Duty

Anti-microbial: Ultra-Fresh® Treatment (Available)
Flammability: ASTM E648 Class I, GB8624-2012 B1(C)

Smoke Density: ASTM E662 ≤ 450

Static Propensity: AATCC-134 ≤ 3.5 KV, GB/T 18044-2008 ≤ 3.5 KV

## **Installation Methods**





Quarter Turn

Ashlar

28

### **Manufacture System**

# S LAR made carpet

VOXFLOR builds its own solar power generation system and use clean energy to produce in a sustainable way.



An Environmental Product Declaration (EPD) t