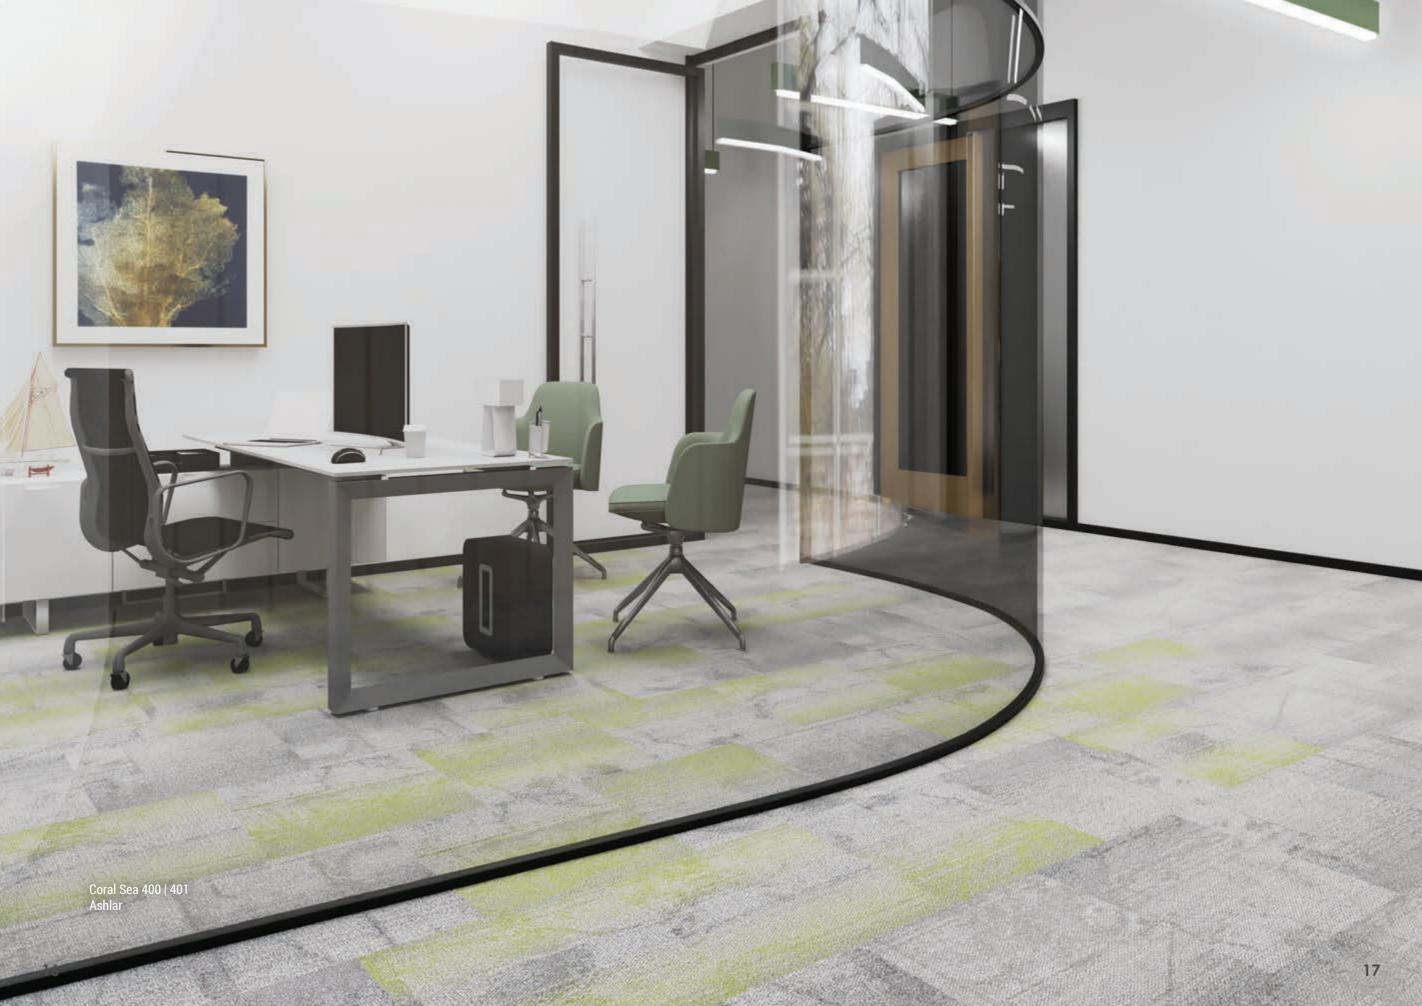

# CORAL SEA

The Coral Sea Collection is a tribute to the natural wonders of the underwater world. Through an organic patterned design and muted carpet color variations, it's possible to complement a neutral gray base with subtle accents. As in the coral reef, the view always turns rapidly, and the vivid changes in contrast and color density create diverse and dynamic patterns. The various plays of light and shadow and the softly nuanced pastel tones give life to a new interior design element in the balance between the need for a more classic approach and the openness toward creative solutions.