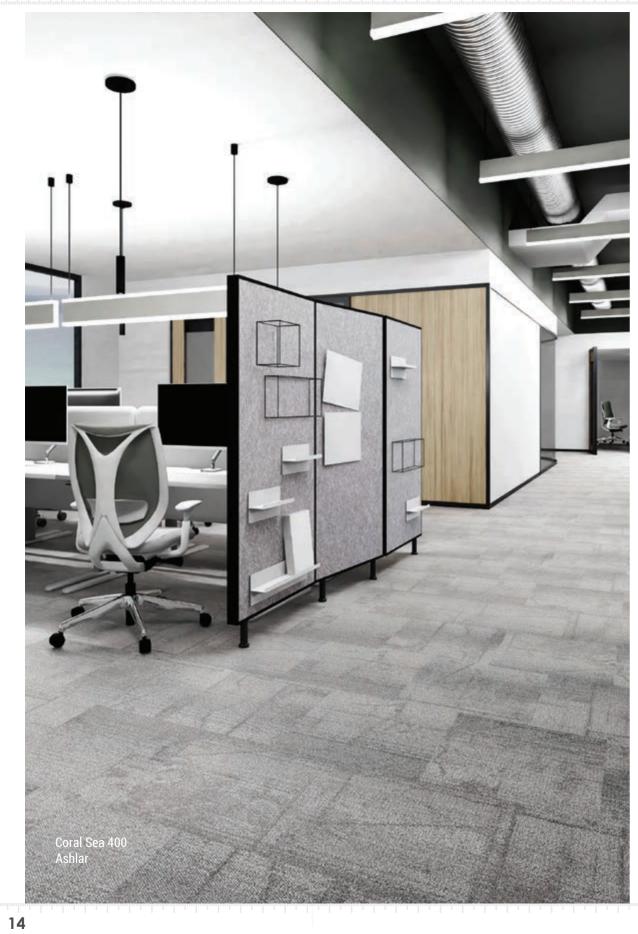

# CORAL SEA

The Coral Sea Collection is a tribute to the natural wonders of the underwater world. Through an organic patterned design and muted carpet color variations, it's possible to complement a neutral gray base with subtle accents. As in the coral reef, the view always turns rapidly, and the vivid changes in contrast and color density create diverse and dynamic patterns. The various plays of light and shadow and the softly nuanced pastel tones give life to a new interior design element in the balance between the need for a more classic approach and the openness toward creative solutions.