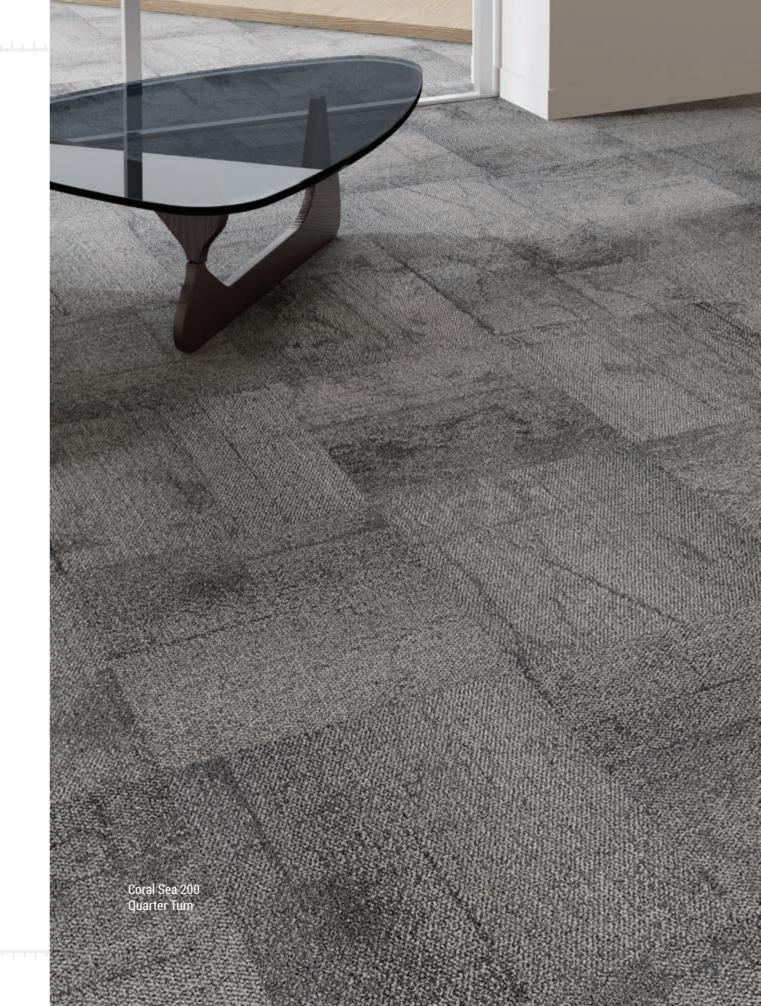

# CORAL SEA

The Coral Sea Collection is a tribute to the natural wonders of the underwater world. Through an organic patterned design and muted carpet color variations, it's possible to complement a neutral gray base with subtle accents. As in the coral reef, the view always turns rapidly, and the vivid changes in contrast and color density create diverse and dynamic patterns. The various plays of light and shadow and the softly nuanced pastel tones give life to a new interior design element in the balance between the need for a more classic approach and the openness toward creative solutions.

Coral Sea 300 | 301 | 302(Right) Quarter Turn Coral Sea 600 | 601 | 602(Left) Quarter Turn

Coral Sea 100 | 101

9

Coral Sea 600 | 601 | 602