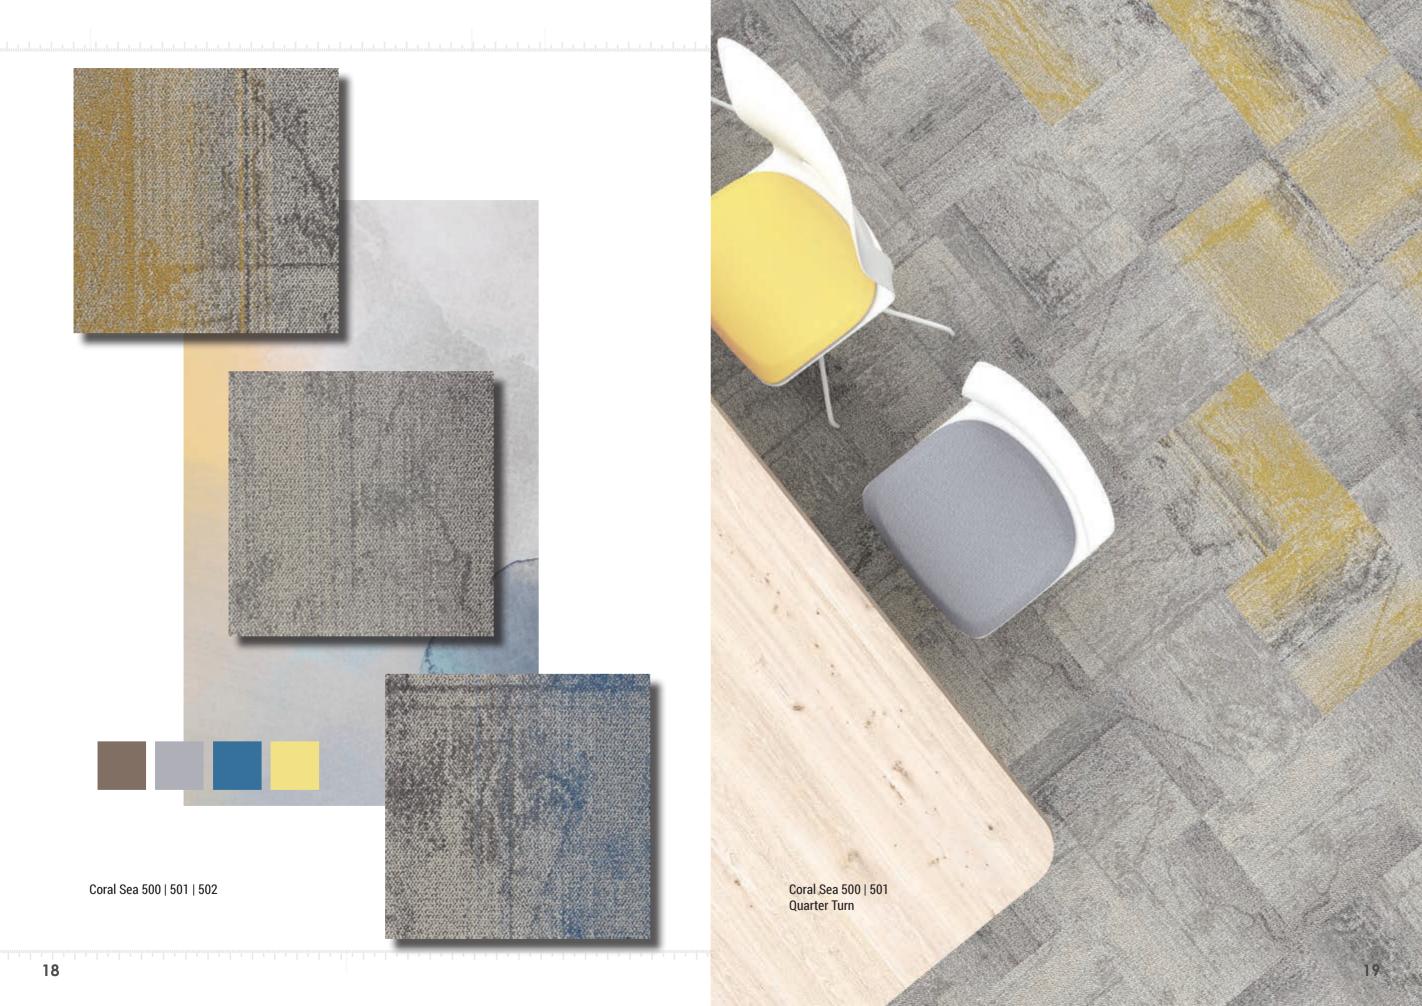

# CORAL SEA

The Coral Sea Collection is a tribute to the natural wonders of the underwater world. Through an organic patterned design and muted carpet color variations, it's possible to complement a neutral gray base with subtle accents. As in the coral reef, the view always turns rapidly, and the vivid changes in contrast and color density create diverse and dynamic patterns. The various plays of light and shadow and the softly nuanced pastel tones give life to a new interior design element in the balance between the need for a more classic approach and the openness toward creative solutions.

Coral Sea 300 | 301 | 302(Right) Quarter Turn Coral Sea 600 | 601 | 602(Left) Quarter Turn

Coral Sea 100 | 101

9

Coral Sea 600 | 601 | 602