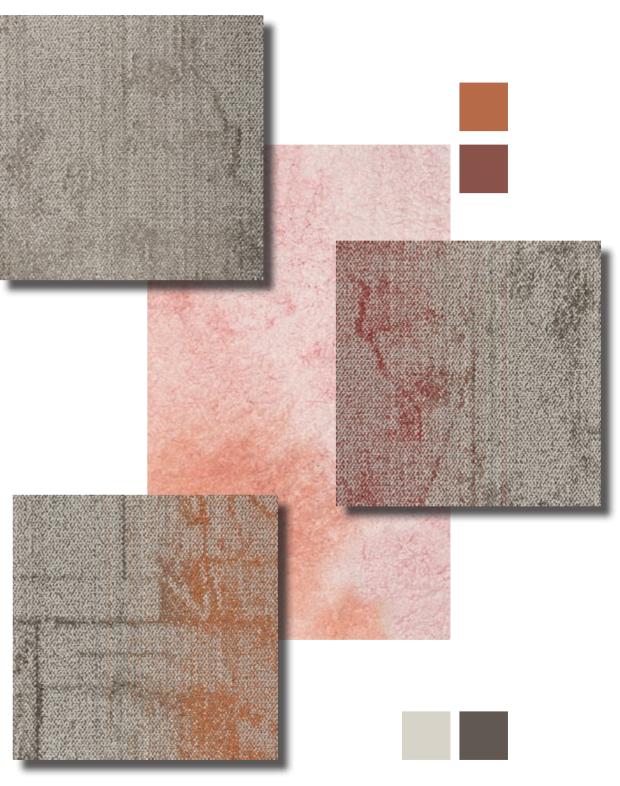

# CORAL SEA

The Coral Sea Collection is a tribute to the natural wonders of the underwater world. Through an organic patterned design and muted carpet color variations, it's possible to complement a neutral gray base with subtle accents. As in the coral reef, the view always turns rapidly, and the vivid changes in contrast and color density create diverse and dynamic patterns. The various plays of light and shadow and the softly nuanced pastel tones give life to a new interior design element in the balance between the need for a more classic approach and the openness toward creative solutions.