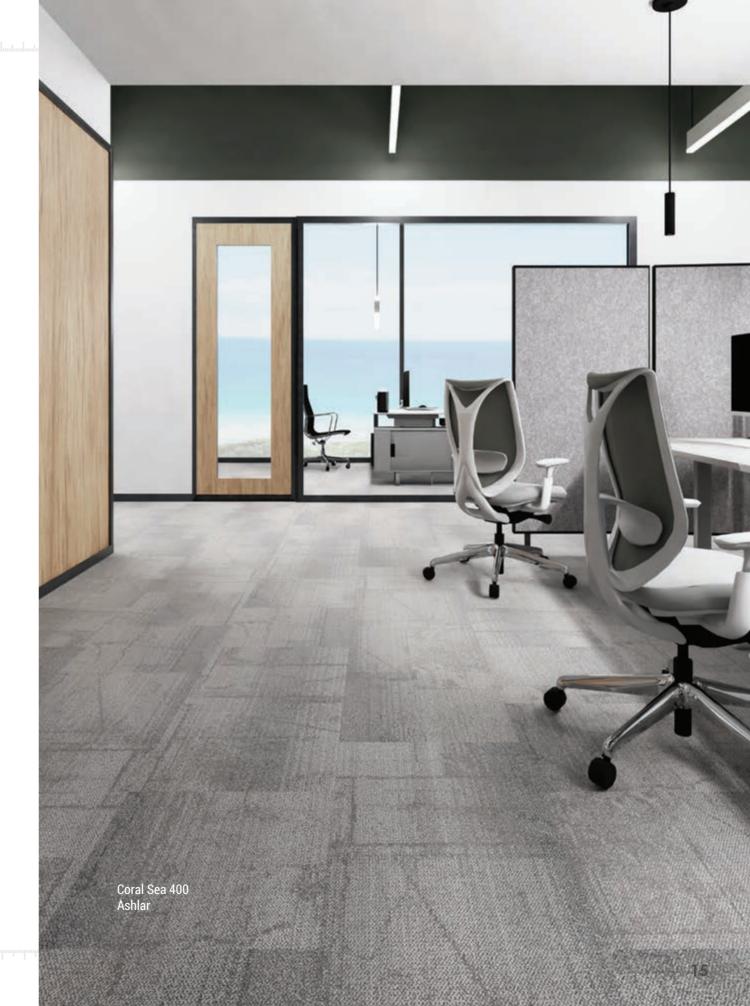

# CORAL SEA

The Coral Sea Collection is a tribute to the natural wonders of the underwater world. Through an organic patterned design and muted carpet color variations, it's possible to complement a neutral gray base with subtle accents. As in the coral reef, the view always turns rapidly, and the vivid changes in contrast and color density create diverse and dynamic patterns. The various plays of light and shadow and the softly nuanced pastel tones give life to a new interior design element in the balance between the need for a more classic approach and the openness toward creative solutions.