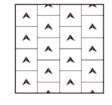

Coral Sea 300 | 301 | 302(Right) Quarter Turn Coral Sea 600 | 601 | 602(Left) Quarter Turn

Coral Sea 100 | 101

9

Coral Sea 600 | 601 | 602

## **Installation Methods**

Quarter Turn

Ashlar

28