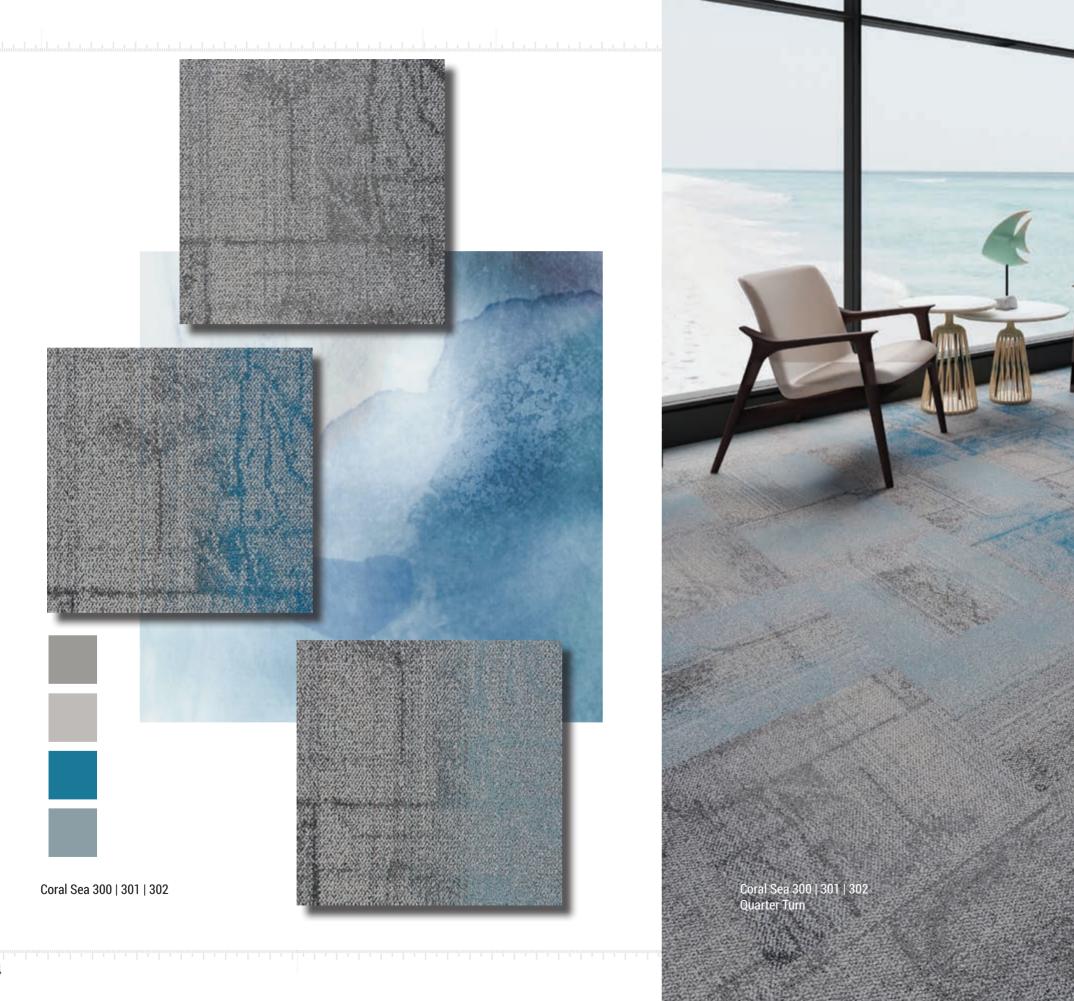

Coral Sea 300 | 301 | 302(Right) Quarter Turn Coral Sea 600 | 601 | 602(Left) Quarter Turn

Coral Sea 100 | 101

9

Coral Sea 600 | 601 | 602

### **COLORS**