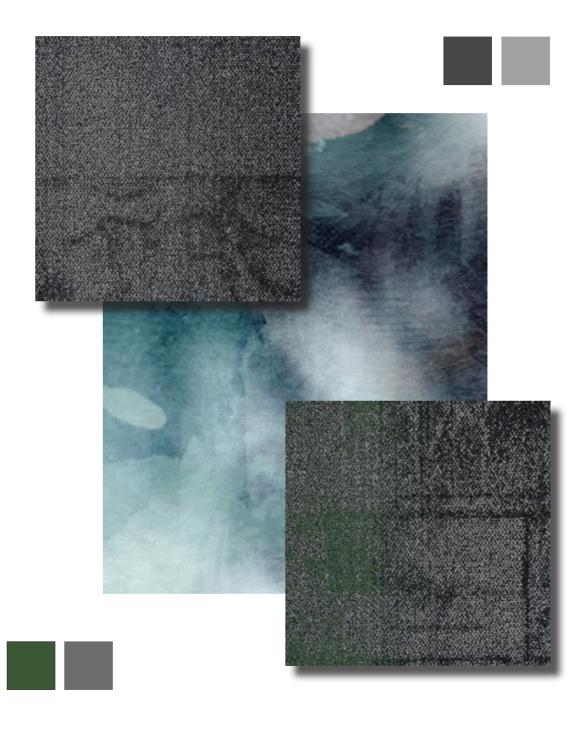

# CORAL SEA

The Coral Sea Collection is a tribute to the natural wonders of the underwater world. Through an organic patterned design and muted carpet color variations, it's possible to complement a neutral gray base with subtle accents. As in the coral reef, the view always turns rapidly, and the vivid changes in contrast and color density create diverse and dynamic patterns. The various plays of light and shadow and the softly nuanced pastel tones give life to a new interior design element in the balance between the need for a more classic approach and the openness toward creative solutions.

### **COLORS**