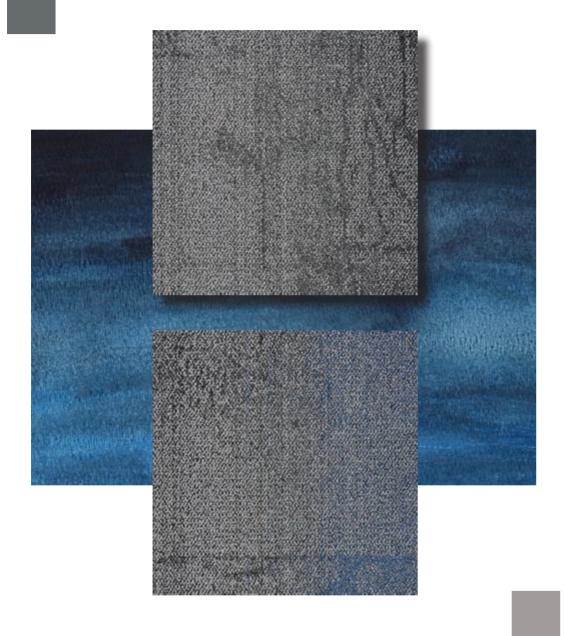

# CORAL SEA

The Coral Sea Collection is a tribute to the natural wonders of the underwater world. Through an organic patterned design and muted carpet color variations, it's possible to complement a neutral gray base with subtle accents. As in the coral reef, the view always turns rapidly, and the vivid changes in contrast and color density create diverse and dynamic patterns. The various plays of light and shadow and the softly nuanced pastel tones give life to a new interior design element in the balance between the need for a more classic approach and the openness toward creative solutions.

### **COLORS**