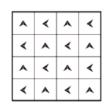

Coral Sea 300 | 301 | 302(Right) Quarter Turn Coral Sea 600 | 601 | 602(Left) Quarter Turn

Coral Sea 100 | 101

9

Coral Sea 600 | 601 | 602

## **Installation Methods**

Quarter Turn

Ashlar

28