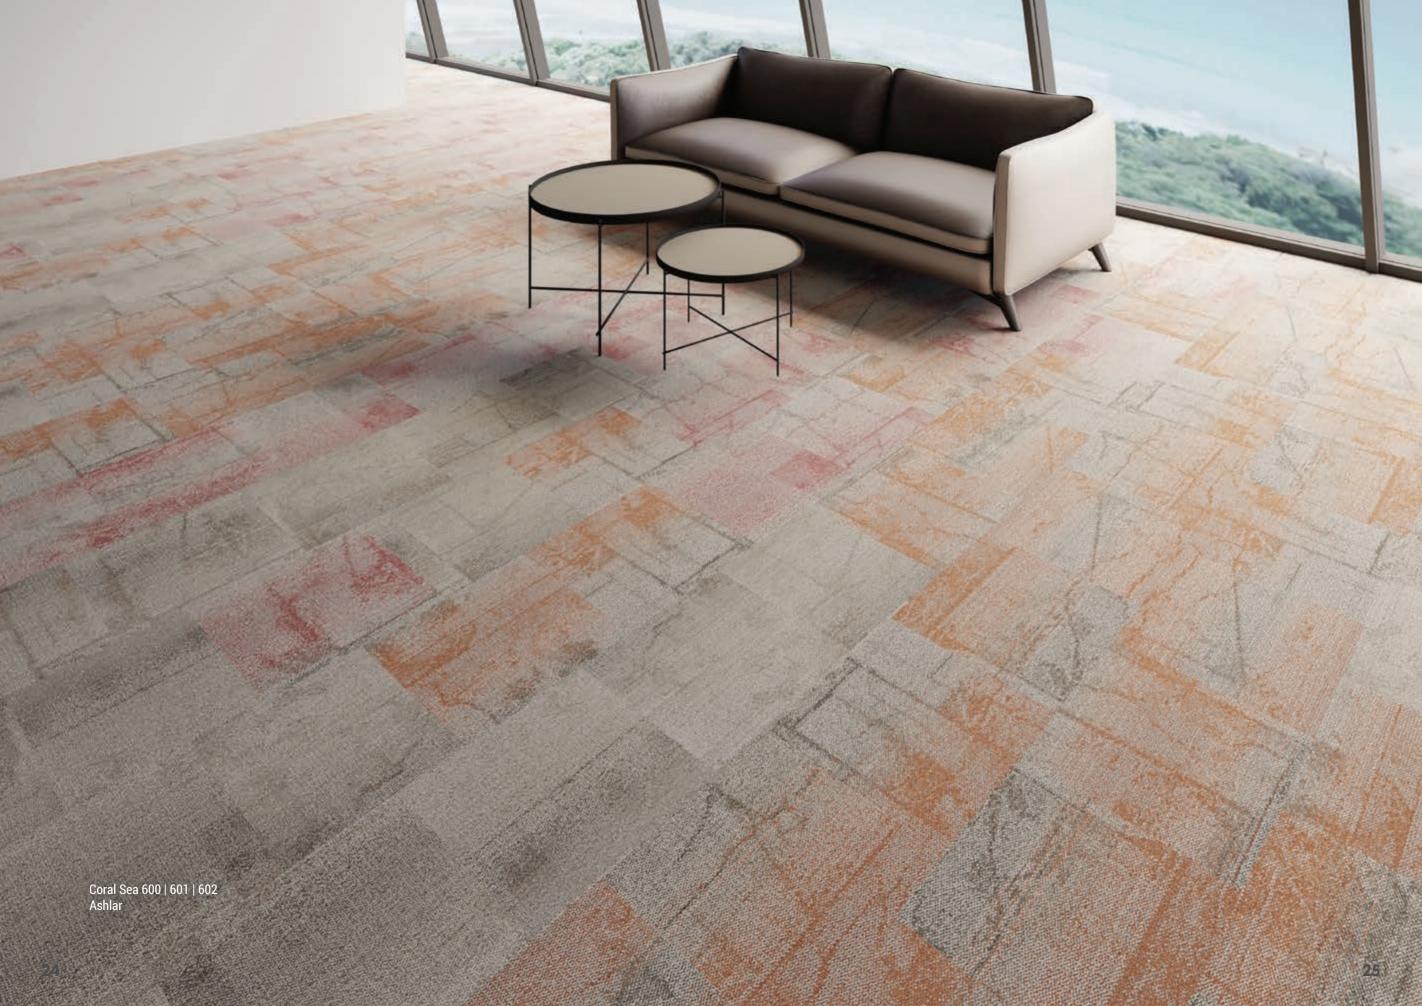

# CORAL SEA

The Coral Sea Collection is a tribute to the natural wonders of the underwater world. Through an organic patterned design and muted carpet color variations, it's possible to complement a neutral gray base with subtle accents. As in the coral reef, the view always turns rapidly, and the vivid changes in contrast and color density create diverse and dynamic patterns. The various plays of light and shadow and the softly nuanced pastel tones give life to a new interior design element in the balance between the need for a more classic approach and the openness toward creative solutions.

Coral Sea 300 | 301 | 302(Right) Quarter Turn Coral Sea 600 | 601 | 602(Left) Quarter Turn

Coral Sea 100 | 101

9

Coral Sea 600 | 601 | 602