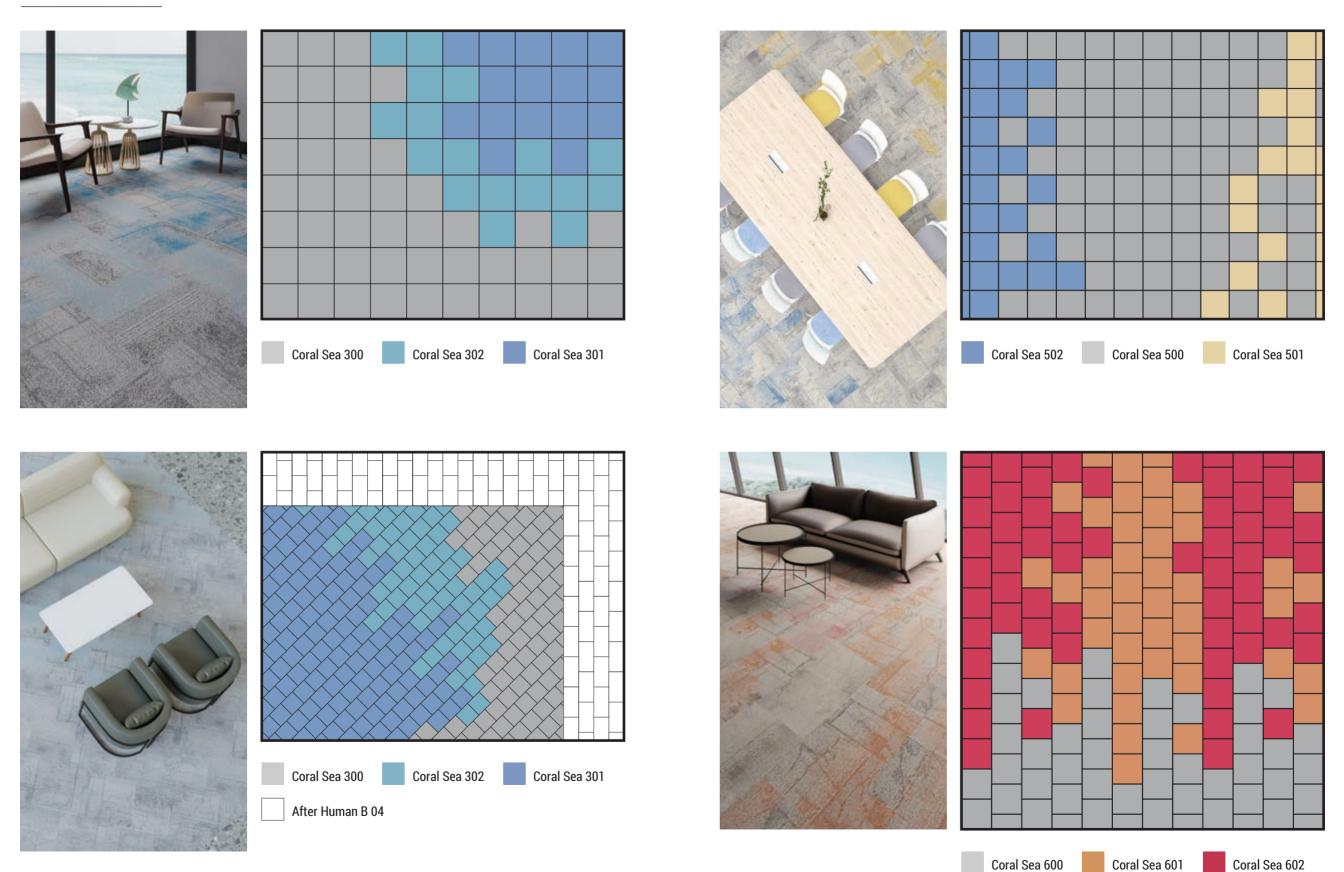

EA



The Coral Sea Collection is a tribute to the natural wonders of the underwater world. Through an organic patterned design and muted carpet color variations, it's possible to complement a neutral gray base with subtle accents. As in the coral reef, the view always turns rapidly, and the vivid changes in contrast and color density create diverse and dynamic patterns. The various plays of light and shadow and the softly nuanced pastel tones give life to a new interior design element in the balance between the need for a more classic approach and the openness toward creative solutions.

Coral Sea 300 | 301 | 302(Right) Quarter Turn Coral Sea 600 | 601 | 602(Left) Quarter Turn









Coral Sea 100 | 101

9























Coral Sea 600 | 601 | 602



# **Installation Guidance**



26

### **COLORS**





## **Specifications**

Style Name: Coral Sea

Construction: Multi-Level loop

Fiber: Voxflor® Certified Nylon

Gauge: 1/12"

Stitches: 10 per inch

Pile Weight: 20 oz/yd²

Average Pile Height: 4.0 ± 0.5mm

Backing: EcoAce-Bac®

Tile size: 50cm\*50cm

Total Thickness:  $6.5 \pm 0.5 \text{ mm}$ 

Area of Use: Commercial – Heavy Duty

Anti-microbial: Ultra-Fresh® Treatment (Available)
Flammability: ASTM E648 Class I, GB8624-2012 B1(C)

Smoke Density: ASTM E662 ≤ 450

Static Propensity: AATCC-134 ≤ 3.5 KV, GB/T 18044-2008 ≤ 3.5 KV

## **Installation Methods**





Quarter Turn

Ashlar

28

### **Manufacture System**

# S LAR made carpet

VOXFLOR builds its own solar power generation system and use clean energy to produce in a sustainable way.



An Environmental Produ