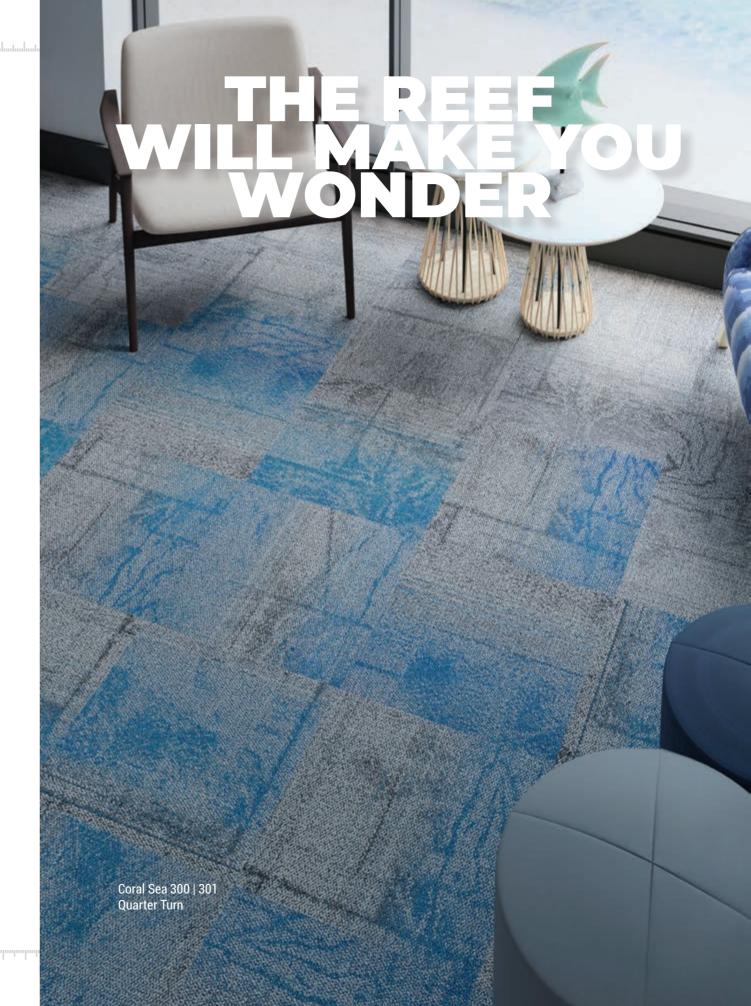

# CORAL SEA

The Coral Sea Collection is a tribute to the natural wonders of the underwater world. Through an organic patterned design and muted carpet color variations, it's possible to complement a neutral gray base with subtle accents. As in the coral reef, the view always turns rapidly, and the vivid changes in contrast and color density create diverse and dynamic patterns. The various plays of light and shadow and the softly nuanced pastel tones give life to a new interior design element in the balance between the need for a more classic approach and the openness toward creative solutions.

Coral Sea 300 | 301 | 302(Right) Quarter Turn Coral Sea 600 | 601 | 602(Left) Quarter Turn

Coral Sea 100 | 101

9

Coral Sea 600 | 601 | 602